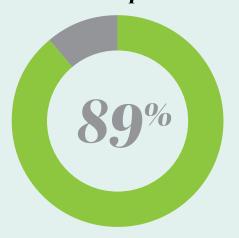

**SACE Completion** 

Graduated with an apprenticeship (national average less than 5%)