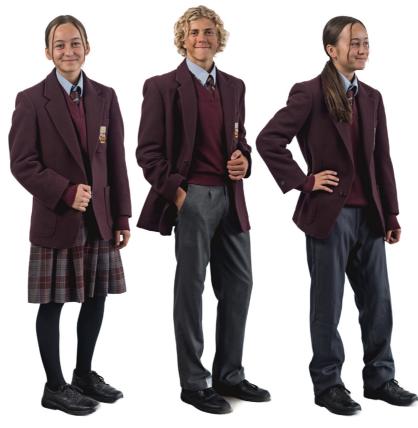

(Optional with summer uniform).

|                     | WINTER                                                                                                               |
|---------------------|----------------------------------------------------------------------------------------------------------------------|
| Skirt               | Cardijn College check skirt.<br>Length: Winter dress must be at knee length (minimum).                               |
| Trousers            | Mid-grey pleat-fronted melange trousers.                                                                             |
| Shirt               | Short or long sleeved blue chambray shirt with Cardijn College embroidered over the pocket. Shirt must be tucked in. |
| Tie                 | To be worn with chambray shirt in winter.                                                                            |
| Jumper              | Plain maroon jumper with College crest.                                                                              |
| Blazer              | Maroon doctor flannel blazer with College crest.<br>(Blazers are compulsory for all students with winter uniform).   |
| Shoes               | Black leather dress shoes.                                                                                           |
| Socks/<br>Pantyhose | Plain grey crew socks with trousers, black opaque pantyhose or knee-high navy socks with skirt.                      |
|                     |                                                                                                                      |