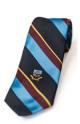

## **OTHER**

| Year 12 Tie Available from LOWES.  Hats Navy blue hat with Cardijn logo to be worn with PE uniform when outdoors. A hat or cap is compulsory in all PE lessons in Terms 1 and 4.  Caps Navy blue baseball cap with embroidered CC to be worn with PE uniform when outdoors. A hat or cap is compulsory in all PE lessons in Terms 1 and 4.  Bags Navy backpack with Cardijn Logo, available from the College. The Cardijn College backpack is compulsory. |
|-----------------------------------------------------------------------------------------------------------------------------------------------------------------------------------------------------------------------------------------------------------------------------------------------------------------------------------------------------------------------------------------------------------------------------------------------------------|
| Caps Navy blue baseball cap with embroidered CC to be worn with PE uniform when outdoors. A hat or cap is compulsory in all PE lessons in Terms 1 and 4.                                                                                                                                                                                                                                                                                                  |
|                                                                                                                                                                                                                                                                                                                                                                                                                                                           |
| Bags Navy backpack with Cardijn Logo, available from the College. The Cardijn College backpack is compulsory.                                                                                                                                                                                                                                                                                                                                             |
|                                                                                                                                                                                                                                                                                                                                                                                                                                                           |
| Winter Scarf Plain navy or Cardijn College 40th Anniversary scarf only.                                                                                                                                                                                                                                                                                                                                                                                   |
| Beanie Cardijn College 40th anniversary beanie only (not permitted in classrooms).                                                                                                                                                                                                                                                                                                                                                                        |