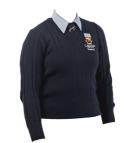

(Optional with summer uniform).

|                     | WINTER                                                                                                               |
|---------------------|----------------------------------------------------------------------------------------------------------------------|
| Skirt               | Cardijn College check skirt.<br>Length: Winter dress must be at knee length (minimum).                               |
| Trousers            | Mid-grey pleat-fronted melange trousers.                                                                             |
| Shirt               | Short or long sleeved blue chambray shirt with Cardijn College embroidered over the pocket. Shirt must be tucked in. |
| Tie                 | To be worn with chambray shirt in winter.                                                                            |
| Jumper              | Plain maroon jumper with College crest.                                                                              |
| Blazer              | Maroon doctor flannel blazer with College crest.<br>(Blazers are compulsory for all students with winter uniform).   |
| Shoes               | Black leather dress shoes.                                                                                           |
| Socks/<br>Pantyhose | Plain grey crew socks with trousers, black opaque pantyhose or knee-high navy socks with skirt.                      |
|                     |                                                                                                                      |