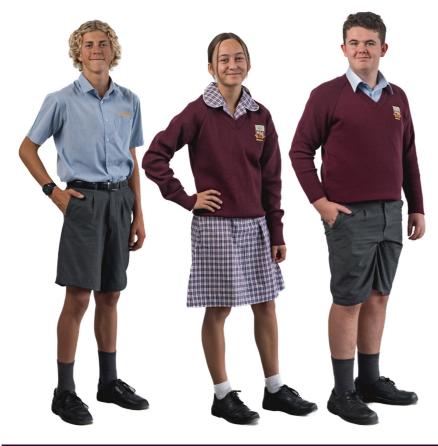

## Button Front Dress. Cleolene (No 8125). Blue/Maroon on white background with white piping. **Dress** Length: Summer dress must be at knee length (minimum). Short sleeved blue chambray shirt with Cardijn College embroidered Shirt over pocket. Tucked or untucked. Tie Optional in Summer. Mycron brand mid grey melange shorts (elastic backed or belt Shorts Plain black leather belt with a small gold or silver buckle must be worn with the belt looped shorts. Mid grey melange trousers. Trousers Plain maroon jumper with College crest. Jumper Black leather dress shoes. Shoes Plain white crew socks worn with dress and plain grey crew socks worn with shorts and trousers. (Not low cut anklets or Cardijn sports Socks Maroon doctor flannel blazer with College crest. Blazer