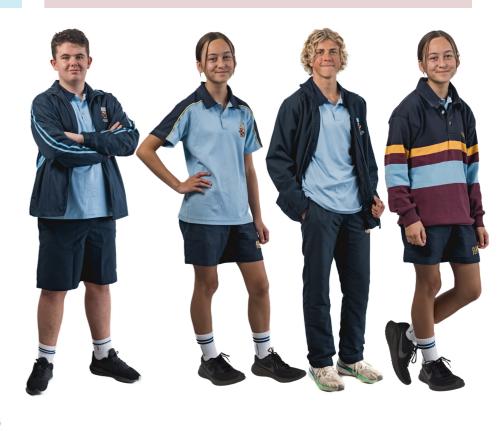

|                    | SPORT                                                                                                                                         |
|--------------------|-----------------------------------------------------------------------------------------------------------------------------------------------|
| Shorts             | Plain navy shorts with Cardijn College in gold on bottom hem, elastic waist. Long leg and short leg options available from LOWES.             |
| Shirt              | Blue polo shirt with College crest.                                                                                                           |
| Shoes              | Cross trainers.                                                                                                                               |
| Socks              | Cardijn sports socks, or plain white socks.                                                                                                   |
| Sports Top         | Striped rugby top with Cardijn College in gold.                                                                                               |
| Sports Jacket      | Navy spray jacket OR navy fleecelined, water-proof sports jacket.<br>Sports jackets are only permitted to be worn with the sports<br>uniform. |
| Tracksuit<br>Pants | Plain navy Microfibre tracksuit pants with Cardijn College in gold below pocket line.                                                         |

## **OTHER**

| Year 12 Tie Available from LOWES.  Hats Navy blue hat with Cardijn logo to be worn with PE uniform when outdoors. A hat or cap is compulsory in all PE lessons in Terms 1 and 4.  Caps Navy blue baseball cap with embroidered CC to be worn with PE uniform when outdoors. A hat or cap is compulsory in all PE lessons in Terms 1 and 4.  Bags Navy backpack with Cardijn Logo, available from the College. The Cardijn College backpack is compulsory. |
|-----------------------------------------------------------------------------------------------------------------------------------------------------------------------------------------------------------------------------------------------------------------------------------------------------------------------------------------------------------------------------------------------------------------------------------------------------------|
| Caps Navy blue baseball cap with embroidered CC to be worn with PE uniform when outdoors. A hat or cap is compulsory in all PE lessons in Terms 1 and 4.                                                                                                                                                                                                                                                                                                  |
|                                                                                                                                                                                                                                                                                                                                                                                                                                                           |
| Bags Navy backpack with Cardijn Logo, available from the College. The Cardijn College backpack is compulsory.                                                                                                                                                                                                                                                                                                                                             |
|                                                                                                                                                                                                                                                                                                                                                                                                                                                           |
| Winter Scarf Plain navy or Cardijn College 40th Anniversary scarf only.                                                                                                                                                                                                                                                                                                                                                                                   |
| Beanie Cardijn College 40th anniversary beanie only (not permitted in classrooms).                                                                                                                                                                                                                                                                                                                                                                        |